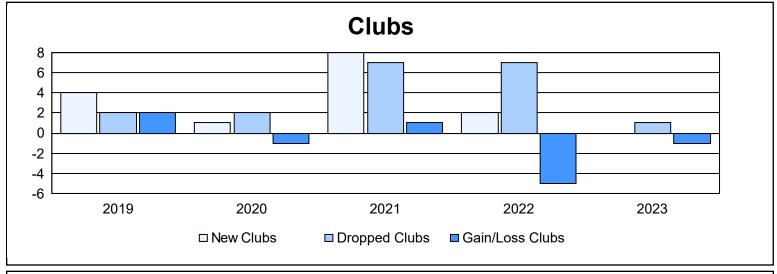

District B 7

As of June 2023 Cumulative

| Year      | New<br>Clubs | Dropped<br>Clubs | Gain/<br>Loss<br>Clubs | New<br>Members | Charter<br>Members | Reinstate<br>Members | Transfer<br>Members | Total<br>Member<br>Added | Total<br>Members<br>Dropped | Gain/<br>Loss<br>Members |
|-----------|--------------|------------------|------------------------|----------------|--------------------|----------------------|---------------------|--------------------------|-----------------------------|--------------------------|
| 2018-2019 | 4            | 2                | 2                      | 106            | 109                | 11                   | 11                  | 237                      | 533                         | -296                     |
| 2019-2020 | 1            | 2                | -1                     | 171            | 49                 | 15                   | 19                  | 254                      | 268                         | -14                      |
| 2020-2021 | 8            | 7                | 1                      | 208            | 169                | 18                   | 10                  | 405                      | 369                         | 36                       |
| 2021-2022 | 2            | 7                | -5                     | 197            | 50                 | 8                    | 8                   | 263                      | 295                         | -32                      |
| 2022-2023 | 0            | 1                | -1                     | 122            | 14                 | 10                   | 4                   | 150                      | 197                         | -47                      |
| Average   | 3            | 4                | -1                     | 161            | 78                 | 12                   | 10                  | 262                      | 332                         | -71                      |